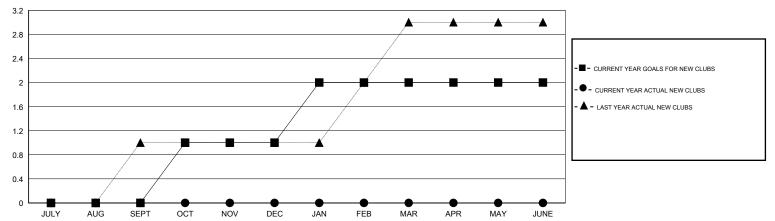

## GOALS AND ACTUAL NEW CLUBS CUMULATIVE

## LOCATION INDIA GMT CA 6

|               |                  | Clubs            |                  |                  |                       |                    | Members                             |                    |                  |
|---------------|------------------|------------------|------------------|------------------|-----------------------|--------------------|-------------------------------------|--------------------|------------------|
|               | RESUL            | TS FOR 2015-2016 |                  |                  | RESULTS FOR 2015-2016 |                    |                                     |                    |                  |
| QUARTER       | NEW CLUB<br>GOAL | NEW CLUBS        | DROPPED<br>CLUBS | NET<br>GAIN/LOSS | QUARTER               | NEW MEMBER<br>GOAL | CHARTER AND<br>NEW MEMBERS<br>ADDED | DROPPED<br>MEMBERS | NET<br>GAIN/LOSS |
| JULY/AUG/SEPT | 0                | 0                | 1                | -1               | JULY/AUG/SEPT         | -50                | 47                                  | 60                 | -13              |
| OCT/NOV/DEC   | 1                | 0                | 0                | 0                | OCT/NOV/DEC           | 45                 | 0                                   | 0                  | 0                |
| JAN/FEB/MAR   | 1                | 0                | 0                | 0                | JAN/FEB/MAR           | 30                 | 0                                   | 0                  | 0                |
| APR/MAY/JUNE  | 0                | 0                | 0                | 0                | APR/MAY/JUNE          | 15                 | 0                                   | 0                  | 0                |