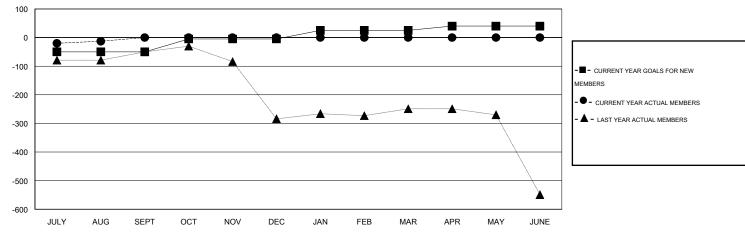

## GOALS AND ACTUAL MEMBERS CUMULATIVE

| DROPPED CLUBS: 1  DROPPED MEMBERS |         | 9 CLUBS OF 62 ADDED 1 OR MORE<br>NEW MEMBERS | GENDER DISTRIBUT  MALE  FEMALE | TION<br>1,451 (72.33%)<br>555 (27.67%) |       |
|-----------------------------------|---------|----------------------------------------------|--------------------------------|----------------------------------------|-------|
| DECEASED                          | 1<br>22 | CLICK HERE FOR HEALTH                        | FAMILY UNIT MEMBERS            |                                        | 1,045 |
| CLUB CANCELLED OTHER              | 37      | ASSESSMENT DATA                              | HEAD OF HOUSEHOLD              |                                        | 385   |
| TOTAL                             | 60      |                                              | NON-HEAD OF HOUSEHOLD          |                                        | 660   |

## LOCATION INDIA GMT CA 6

|               |                  | Clubs            |                  |                  |                       |                    | Members                             |                    |                  |
|---------------|------------------|------------------|------------------|------------------|-----------------------|--------------------|-------------------------------------|--------------------|------------------|
|               | RESUL            | TS FOR 2015-2016 |                  |                  | RESULTS FOR 2015-2016 |                    |                                     |                    |                  |
| QUARTER       | NEW CLUB<br>GOAL | NEW CLUBS        | DROPPED<br>CLUBS | NET<br>GAIN/LOSS | QUARTER               | NEW MEMBER<br>GOAL | CHARTER AND<br>NEW MEMBERS<br>ADDED | DROPPED<br>MEMBERS | NET<br>GAIN/LOSS |
| JULY/AUG/SEPT | 0                | 0                | 1                | -1               | JULY/AUG/SEPT         | -50                | 47                                  | 60                 | -13              |
| OCT/NOV/DEC   | 1                | 0                | 0                | 0                | OCT/NOV/DEC           | 45                 | 0                                   | 0                  | 0                |
| JAN/FEB/MAR   | 1                | 0                | 0                | 0                | JAN/FEB/MAR           | 30                 | 0                                   | 0                  | 0                |
| APR/MAY/JUNE  | 0                | 0                | 0                | 0                | APR/MAY/JUNE          | 15                 | 0                                   | 0                  | 0                |